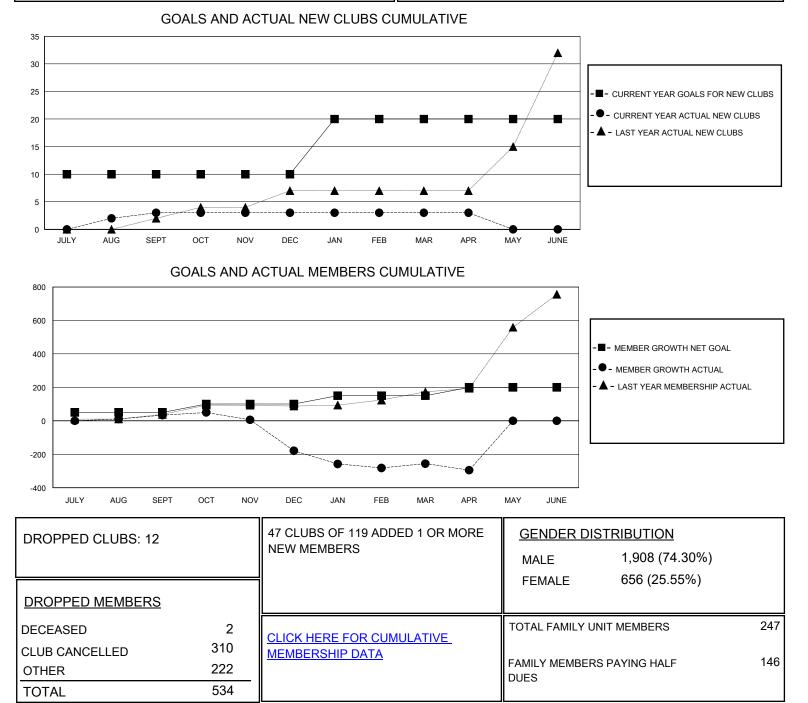

## District 315B3

Results as of: 4/30/2024

| GMT:                  | LOCATION REP OF BANGLADESH |           |               |                       |                         |                         | GMT CA                                             |
|-----------------------|----------------------------|-----------|---------------|-----------------------|-------------------------|-------------------------|----------------------------------------------------|
| Clubs                 |                            |           |               | Members               |                         |                         |                                                    |
| RESULTS FOR 2023-2024 |                            |           |               | RESULTS FOR 2023-2024 |                         |                         |                                                    |
| QUARTER               | NEW CLUB GOAL              | NEW CLUBS | DROPPED CLUBS | QUARTER MEM           | IBER GROWTH NET<br>GOAL | MEMBER GROWTH<br>ACTUAL | DROPPED<br>MEMBERS ACTUAL<br>(including transfers) |
| JULY/AUG/SEPT         | 10                         | 3         | 0             | JULY/AUG/SEPT         | 50                      | 150                     | 89                                                 |
| OCT/NOV/DEC           | 0                          | 0         | 6             | OCT/NOV/DEC           | 50                      | 99                      | 265                                                |
| JAN/FEB/MAR           | 10                         | 0         | 5             | JAN/FEB/MAR           | 50                      | 79                      | 135                                                |
| APR/MAY/JUNE          | 0                          | 0         | 1             | APR/MAY/JUNE          | 50                      | 6                       | 45                                                 |